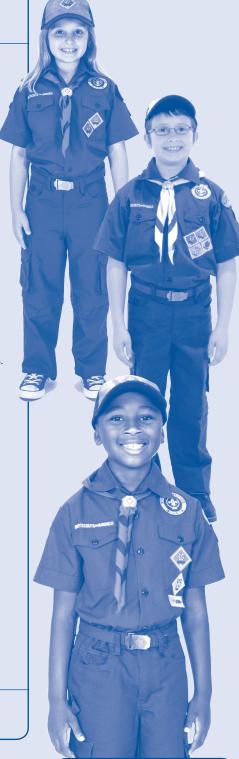

#### **Uniform Inspection.**

Conducting a uniform inspection reinforces a key method of delivering the Cub Scouting program. Use this as a positive reinforcement.

|          | General Appearance. Allow 4 points for each:                                                                                       |
|----------|------------------------------------------------------------------------------------------------------------------------------------|
| 20 pts   | ☐ Clean face and hands                                                                                                             |
|          | □ Combed hair □ Neatly dressed                                                                                                     |
|          | ☐ Clean fingernails                                                                                                                |
|          | Notes                                                                                                                              |
|          | Headgear. Tiger Scout cap, Wolf Scout cap, or Bear Scout cap, according to den.                                                    |
| 5 pts.   | Notes                                                                                                                              |
|          | Neckerchief and Slide. Triangular. Orange with blue border for Tigers. Red with                                                    |
| 5 pts.   | blue border for Wolf Scouts. Light blue with dark blue border for Bear Scouts. Each is secured                                     |
|          | by a slide for that rank.  Notes                                                                                                   |
|          | Notes                                                                                                                              |
|          | <b>Shirt.</b> Official long- or short-sleeve, navy blue. Wear with either official navy blue pants or shorts.                      |
| 15 pts   | Notes                                                                                                                              |
|          | Pants/Shorts/Skort. Official navy blue pants or shorts, no cuffs, or skort. To be worn with                                        |
| 15 pts   | official long- or short-sleeve navy blue shirt.                                                                                    |
|          | Notes                                                                                                                              |
|          | Belt. Official navy blue web belt cut to proper length with insignia on buckle.                                                    |
| 5 pts.   | Notes                                                                                                                              |
|          | <b>Socks.</b> Dark blue official socks with orange tops for Tiger and gold tops for                                                |
| 5 pts.   | Wolf and Bear Scouts.                                                                                                              |
| J Pis.   | Notes                                                                                                                              |
|          | Shoes. Neat and clean.                                                                                                             |
| 5 pts.   | Notes                                                                                                                              |
| 1        | Registration. Current membership card or temporary certificate on person.                                                          |
|          | Notes                                                                                                                              |
| 5 pts.   |                                                                                                                                    |
|          | <b>Insignia.*</b> Correct placement: left pocket, 5 points; right pocket, 5 points; left sleeve, 5 points; right sleeve, 5 points. |
| 20 pts   |                                                                                                                                    |
|          |                                                                                                                                    |
| <b>4</b> | Total Uniform Inspection Score                                                                                                     |
|          | A perfect score is 100 points.                                                                                                     |
|          | *For more information about insignia, see the Guide to Awards and Insignia, No. 33066.                                             |