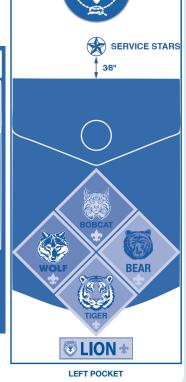

### Official Placement of Insignia

| •       | Right Sleeve                                                                                                                                                                                                                                                                                                                                                                                                                                                                                                                                                                                                                                                                                                                         |
|---------|--------------------------------------------------------------------------------------------------------------------------------------------------------------------------------------------------------------------------------------------------------------------------------------------------------------------------------------------------------------------------------------------------------------------------------------------------------------------------------------------------------------------------------------------------------------------------------------------------------------------------------------------------------------------------------------------------------------------------------------|
| 5 pts.  | ☐ Wear the U.S. flag, den numeral, and Journey to Excellence Award (if earned) as shown. Only the most recently earned award may be worn.  Notes                                                                                                                                                                                                                                                                                                                                                                                                                                                                                                                                                                                     |
| <b></b> | Left Sleeve                                                                                                                                                                                                                                                                                                                                                                                                                                                                                                                                                                                                                                                                                                                          |
| 5 pts.  | ☐ Wear the council shoulder emblem and pack numeral                                                                                                                                                                                                                                                                                                                                                                                                                                                                                                                                                                                                                                                                                  |
|         | as shown.  The veteran unit insignia bar (25, 50, 55, or 60 years), if worn, is centered and touching the council shoulder emblem (above) and unit numeral (below).  Denner cord or assistant denner cord is worn over left shoulder.  Notes                                                                                                                                                                                                                                                                                                                                                                                                                                                                                         |
|         | Right Pocket.                                                                                                                                                                                                                                                                                                                                                                                                                                                                                                                                                                                                                                                                                                                        |
| 5 pts.  | <ul> <li>□ Temporary insignia are not necessary in uniform inspection, but if worn, must be centered on the pocket, or hung from the button.</li> <li>□ The National Summertime Award is pinned centered on the right pocket flap.</li> <li>□ The Cub Scout Outdoor Activity Award is worn on the right pocket flap. Each successive time the award is earned, a wolf track pin may be added to the flap.</li> <li>Notes</li> </ul>                                                                                                                                                                                                                                                                                                  |
|         | Left Pocket.                                                                                                                                                                                                                                                                                                                                                                                                                                                                                                                                                                                                                                                                                                                         |
| 5 pts.  | <ul> <li>□ Cub Scouts wear badges of rank as shown: Lion, Bobcat, Tiger, Wolf, and Bear.</li> <li>□ Wear medals just above the pocket seam, and service stars centered just above medals or knots, or ³/8 inch above seam if no medals are worn.</li> <li>□ Gold background disks are worn with service stars for Cub Scouting service.</li> <li>□ Not more than five medals may be worn.</li> <li>□ Wearing sequence for medals or knots is at the wearer's discretion.</li> <li>□ The only knots worn by Cub Scouts are the religious emblem knot and a lifesaving or meritorious award knot.</li> <li>□ The World Crest is worn centered between the left shoulder seam and the top of the left pocket.</li> <li>Notes</li> </ul> |
| 4       | Total Insignia Score (transfer to other side)                                                                                                                                                                                                                                                                                                                                                                                                                                                                                                                                                                                                                                                                                        |
| 20 pts. |                                                                                                                                                                                                                                                                                                                                                                                                                                                                                                                                                                                                                                                                                                                                      |
| 1       |                                                                                                                                                                                                                                                                                                                                                                                                                                                                                                                                                                                                                                                                                                                                      |