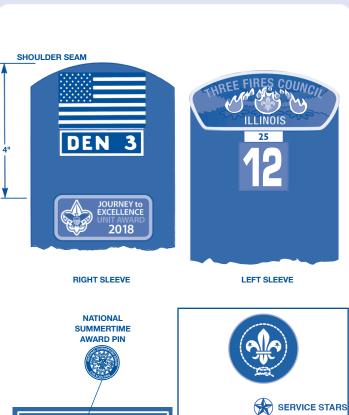

### Official Placement of Insignia

| •       | Right Sleeve                                                                                                                                                                                                                                                                                                                                                                                                                                                                                                                                                                                                                                                                                                                         |
|---------|--------------------------------------------------------------------------------------------------------------------------------------------------------------------------------------------------------------------------------------------------------------------------------------------------------------------------------------------------------------------------------------------------------------------------------------------------------------------------------------------------------------------------------------------------------------------------------------------------------------------------------------------------------------------------------------------------------------------------------------|
| 5 pts.  | ☐ Wear the U.S. flag, den numeral, and Journey to Excellence Award (if earned) as shown. Only the most recently earned award may be worn.  Notes                                                                                                                                                                                                                                                                                                                                                                                                                                                                                                                                                                                     |
| <b></b> | Left Sleeve                                                                                                                                                                                                                                                                                                                                                                                                                                                                                                                                                                                                                                                                                                                          |
| 5 pts.  | ☐ Wear the council shoulder emblem and pack numeral                                                                                                                                                                                                                                                                                                                                                                                                                                                                                                                                                                                                                                                                                  |
|         | as shown.  The veteran unit insignia bar (25, 50, 55, or 60 years), if worn, is centered and touching the council shoulder emblem (above) and unit numeral (below).  Denner cord or assistant denner cord is worn over left shoulder.  Notes                                                                                                                                                                                                                                                                                                                                                                                                                                                                                         |
|         | Right Pocket.                                                                                                                                                                                                                                                                                                                                                                                                                                                                                                                                                                                                                                                                                                                        |
| 5 pts.  | <ul> <li>□ Temporary insignia are not necessary in uniform inspection, but if worn, must be centered on the pocket, or hung from the button.</li> <li>□ The National Summertime Award is pinned centered on the right pocket flap.</li> <li>□ The Cub Scout Outdoor Activity Award is worn on the right pocket flap. Each successive time the award is earned, a wolf track pin may be added to the flap.</li> <li>Notes</li> </ul>                                                                                                                                                                                                                                                                                                  |
|         | Left Pocket.                                                                                                                                                                                                                                                                                                                                                                                                                                                                                                                                                                                                                                                                                                                         |
| 5 pts.  | <ul> <li>□ Cub Scouts wear badges of rank as shown: Lion, Bobcat, Tiger, Wolf, and Bear.</li> <li>□ Wear medals just above the pocket seam, and service stars centered just above medals or knots, or ³/8 inch above seam if no medals are worn.</li> <li>□ Gold background disks are worn with service stars for Cub Scouting service.</li> <li>□ Not more than five medals may be worn.</li> <li>□ Wearing sequence for medals or knots is at the wearer's discretion.</li> <li>□ The only knots worn by Cub Scouts are the religious emblem knot and a lifesaving or meritorious award knot.</li> <li>□ The World Crest is worn centered between the left shoulder seam and the top of the left pocket.</li> <li>Notes</li> </ul> |
| 4       | Total Insignia Score (transfer to other side)                                                                                                                                                                                                                                                                                                                                                                                                                                                                                                                                                                                                                                                                                        |
| 20 pts. |                                                                                                                                                                                                                                                                                                                                                                                                                                                                                                                                                                                                                                                                                                                                      |
| 1       |                                                                                                                                                                                                                                                                                                                                                                                                                                                                                                                                                                                                                                                                                                                                      |